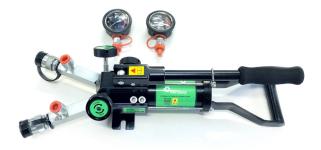

## **Sealed Hydraulic Hand Pumps**

The sealed hydraulic hand pumps that are used to provide up to 10,00psi / 700Bar of hydraulic pressure to single acting hydraulic systems.

The PH300T, PH580T and PH1100T pumps are equipped with two outlet ports with individual control valves, this enables the operator to control two hydraulic systems independently or synchronized if both vales are left open.

#### Kit Content: PH300T

- 1 x PH300T Sealed Hydraulic Hand Pump.
- 2 x Hydraulic Pressure Gauge.
- 2 x Hydraulic Gauge Adaptor.
- 2 x 3/8" Female half screw coupler
- 1 x Instruction Manual

Product ordering code: PH300T

#### Kit Content: PH580T

- 1 x PH580T Sealed Hydraulic Hand Pump.
- 2 x Hydraulic Pressure Gauge.
- 2 x Hydraulic Gauge Adaptor.
- 2 x 3/8" Female half screw coupler
- 1 x Instruction Manual

Product ordering code: PH580T

#### Kit Content: PH1100T

- 1 x PH1100T Sealed Hydraulic Hand Pump.
- 2 x Hydraulic Pressure Gauge.
- 2 x Hydraulic Gauge Adaptor.
- 2 x 3/8" Female half screw coupler
- 1 x Instruction Manual

Product ordering code: PH1100T