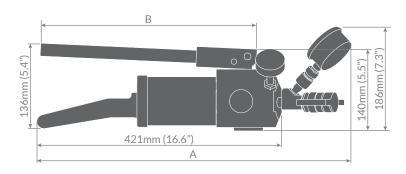

### **PH300T, PH580T and PH1100T**

**Sealed Hydraulic Hand Pumps** 

| Pump Type | Reservoir<br>Capacity CC | Length A<br>mm/inches | Length B<br>mm/inches | Pump Weight<br>Kg/lbs |
|-----------|--------------------------|-----------------------|-----------------------|-----------------------|
| PH300T    | 300                      | 554/21.8              | 360/14.2              | 5.5/12.1              |
| PH580T    | 580                      | 643/25.3              | 490/19.3              | 6.0/13.2              |
| PH1100T   | 1100                     | 867/34.1              | 537/21.1              | 7.0/15.4              |