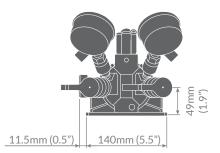

### **PH300T, PH580T and PH1100T**

**Sealed Hydraulic Hand Pumps** 

| Pump Type | Reservoir<br>Capacity CC | Length A<br>mm/inches | Length B<br>mm/inches | Pump Weight<br>Kg/lbs |
|-----------|--------------------------|-----------------------|-----------------------|-----------------------|
| PH300T    | 300                      | 554/21.8              | 360/14.2              | 5.5/12.1              |
| PH580T    | 580                      | 643/25.3              | 490/19.3              | 6.0/13.2              |
| PH1100T   | 1100                     | 867/34.1              | 537/21.1              | 7.0/15.4              |