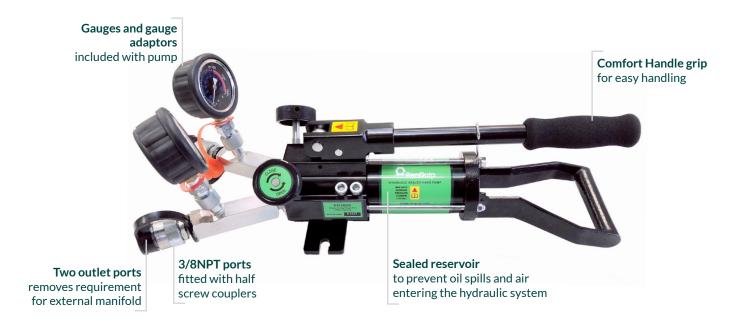

## **Sealed Hydraulic Hand Pumps**

The sealed hydraulic hand pumps that are used to provide up to 10,00psi / 700Bar of hydraulic pressure to single acting hydraulic systems.

The PH300T, PH580T and PH1100T pumps are equipped with two outlet ports with individual control valves, this enables the operator to control two hydraulic systems independently or synchronized if both vales are left open.

The PH pump range are equipped with a flexible reservoir that contracts when oil is pumped from the reservoir into the system – this removes the requirement for an air vent and eliminates the possibility of accidental oil spillage from the reservoir.

The flexible reservoir enables the pump to be used in any orientation without the risk of air entering the hydraulic system. It also prevents contamination or debris entering the hydraulic system from the atmosphere.