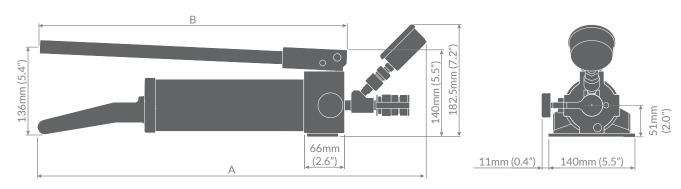

## PH300S, PH580S and PH1100S

**Sealed Hydraulic Hand Pumps** 

| Pump Type | Reservoir<br>Capacity CC | Length A<br>mm/inches | Length B<br>mm/inches | Pump Weight<br>Kg/lbs |
|-----------|--------------------------|-----------------------|-----------------------|-----------------------|
| PH300S    | 300                      | 554/21.8              | 360/14.2              | 4.5/9.9               |
| PH580S    | 580                      | 643/25.3              | 490/19.3              | 5.0/11.0              |
| PH1100S   | 1100                     | 867/34.1              | 537/21.1              | 6.0/13.2              |